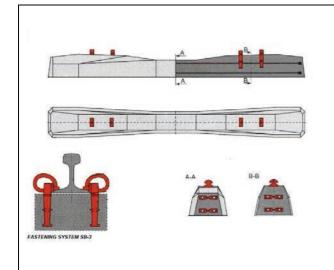

#### **DIMENSIONS**

Total length of sleeper 2600 mm

Width of the sleeper at the bottom rail seat 300 mm Width of the sleeper at the top rail seat 160 mm Total height of the sleeper to the top of the rail seat 230 mm

Width of track 1435 mm

TECHNICAL DATA

Nominal axel load 225 kN
Maximum speed 250 km/h
Mass of the sleeper 325 kg
Inclination of the rail seat 1:40

Type of rail 60E1 (UIC 60) or

49E1 (S49)

Fastening system SB3

## Design and installation guide line:

The sleeper PS-94 is adopted for the rail of the width of 1435 mm. It is produced in two versions: one for the rail of 60E1 type and the other for the rail of 49E1 type by the appliance of the spring SB3 type fastening system of the rail into the sleeper.