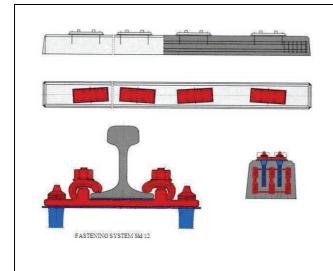

### **PS-93**

Typs:

# **DIMENSION**

Total length of bearer 2400 mm - 4900 mm Width of the bearer at the bottom rail seat 290 mm Width of the bearer at the top rail seat 220 mm Total height of the bearer to the top of the rail seat 220 mm

#### **TECHNICAL DATA**